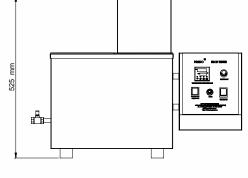

Top View

Front View

Side View

#### Highlights:

| No. of test stations | 6                                                                                                                       |
|----------------------|-------------------------------------------------------------------------------------------------------------------------|
| T op Cover           | Yes                                                                                                                     |
| Material             | Mild Steel (Outer Body)<br>Stainless Steel(Inner Body)                                                                  |
| Finish               | Powder coated Havel Gray & Blue<br>combination finish and bright chrome /<br>zinc platingfor corrosion resistant finish |
| Dimensions           | 680x305x525mm                                                                                                           |