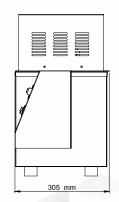

Top View

Front View

Side View

#### Highlights:

| No. of test stations | 6                                                                                                                       |
|----------------------|-------------------------------------------------------------------------------------------------------------------------|
| T op Cover           | Yes                                                                                                                     |
| Material             | Mild Steel (Outer Body)<br>Stainless Steel(Inner Body)                                                                  |
| Finish               | Powder coated Havel Gray & Blue<br>combination finish and bright chrome /<br>zinc platingfor corrosion resistant finish |
| Dimensions           | 680x305x525mm                                                                                                           |