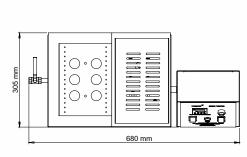

Top View

Front View

Side View

#### Highlights:

| No. of test stations | 6                                                                                                                       |
|----------------------|-------------------------------------------------------------------------------------------------------------------------|
| T op Cover           | Yes                                                                                                                     |
| Material             | Mild Steel (Outer Body)<br>Stainless Steel(Inner Body)                                                                  |
| Finish               | Powder coated Havel Gray & Blue<br>combination finish and bright chrome /<br>zinc platingfor corrosion resistant finish |
| Dimensions           | 680x305x525mm                                                                                                           |