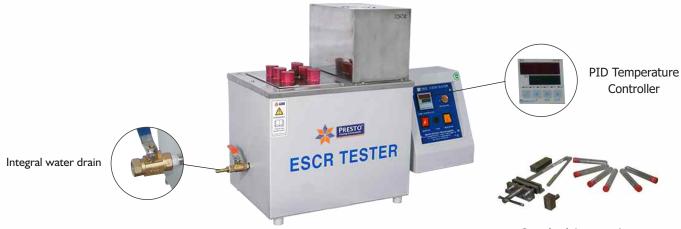

# **Environmental Stress Cracking Resistance Tester**

Standard Accessories

#### Model No. PEC-1001

**Environmental Stress Cracking Resistance Tester** is a unique test cabinet designed to detect the change in the physical characteristics of plastic material and to ascertain the actual working life of test samples at environmental stress. It is important resin property caused by tensile stresses. PRESTO Environmental Stress Cracking Resistance Tester is manufactured according to standard ASTM D1693-15.

- Temperature control through PID controller
- Highly accurate test results under uniform temperatures in the chamber
- Advanced Digital Microprocessor based PID based temperature controller
- Provision of Set Value(SV) and Process Value(PV) on temperature display
- Inbuilt Auto tuning function
- Bright LED display
- Equipped with rapid heaters for uniform and homogenous heating and maintaining temperature inside the chamber
- Integral water drain system
- Inbuilt Calibration feature with reference to master PID controller
- Stirrer motor for precise stirring of sample inside the tank and for uniformity of temperature
- A set of Test tubes along with fixture to hold samples inside the tank

Chennai · Bangalore · Hyderabad
www.prestogroup.com

The Environmental Stress Cracking Resistance Tester comes with motorized stirrer for maintaining heating efficiency.

#### Standard Accessories :-

- Sample Cutting Die -1
- Borosilicate Glass tube 6
- Cork Plug 6
- Aluminium Sample Fixture 6
- Bending Tool 1
- Nicking Jig 1
- Piercing Tool with cutter 1 set